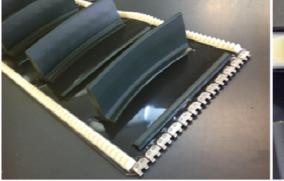

## **Technical Application**

Quality conveyor belts, developed by Polinamic specifically for VOLEN-TIERI PELLENC grape harvesting machines.

## **Construction**

Re-engineered product by Polinamic design to increase wear resistance and durability compared to the original belt. The longitudinal profiles are shaped with a notched profile made in PE.

The belts are made of a compound resistant to oils, also suitable for the harvesting of olives .

|                                   | PL V25            | PL V31            |
|-----------------------------------|-------------------|-------------------|
| Width (mm)                        | 250               | 310               |
| Length (mm)                       | custom            | custom            |
| Cleat Pitch (mm)                  | 180               | 180               |
| Cleat Width (mm)                  | 175               | 235               |
| Cleat Height (mm)                 | 70                | 70                |
| Reinforcing Cleats<br>Height (mm) | 8                 | 8                 |
| No. Belt plies                    | 2                 | 2                 |
| Fastener                          | Flexco RS-<br>125 | Flexco RS-<br>125 |
| Foodstuff<br>Certification        | EU FDA            | EU FDA            |