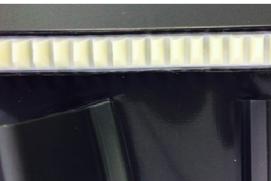

## **Construction**

Re-engineered product by Polinamic design to increase wear resistance and durability compared to the original belt. The longitudinal profiles are shaped with a notched profile made in PE.

The belts are made of a compound resistant to oils, also suitable for the harvesting of olives .

|                                   | PL V25            | PL V31            |
|-----------------------------------|-------------------|-------------------|
| Width (mm)                        | 250               | 310               |
| Length (mm)                       | custom            | custom            |
| Cleat Pitch (mm)                  | 180               | 180               |
| Cleat Width (mm)                  | 175               | 235               |
| Cleat Height (mm)                 | 70                | 70                |
| Reinforcing Cleats<br>Height (mm) | 8                 | 8                 |
| No. Belt plies                    | 2                 | 2                 |
| Fastener                          | Flexco RS-<br>125 | Flexco RS-<br>125 |
| Foodstuff<br>Certification        | EU FDA            | EU FDA            |